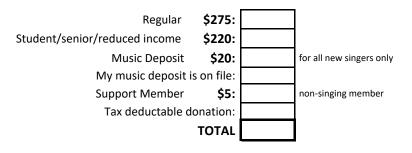

## EVM Membership Form 2024-2025 Season

Folder #:

All information provided is confidential.



## What voice part will you be singing:

| Soprano | Alto | Tenor | Bass | Not Sure |
|---------|------|-------|------|----------|
|         |      |       |      |          |

## Please indicate the membership fee you will be paying:



## How you will be paying your membership fee?

| One<br>payment | Two<br>payments | Other | CASH | CHEQUE * | E-TRANSFE |
|----------------|-----------------|-------|------|----------|-----------|
|                |                 |       |      |          |           |

.....

\* Cheques payable to Edmonton Vocal Minority

\*\* Transfer to evmpay@evmchoir.com

| For Membership Manager's Use |  |               |  |  |  |
|------------------------------|--|---------------|--|--|--|
| Payment date:                |  | Payment date: |  |  |  |
| Amount:                      |  | Amount:       |  |  |  |
| Payment date:                |  | Payment date: |  |  |  |
| Amount:                      |  | Amount:       |  |  |  |
| Payment date:                |  | Payment date: |  |  |  |
| Amo